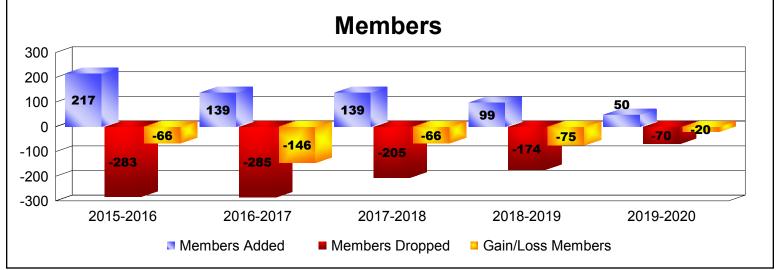

District 2 E1 As of December 2019 Cumulative

| Year      | New<br>Clubs | Dropped<br>Clubs | Gain/<br>Loss<br>Clubs | New<br>Members | Charter<br>Members | Reinstate<br>Members | Transfer<br>Members | Total<br>Member<br>Added | Total<br>Members<br>Dropped | Gain/<br>Loss<br>Members |
|-----------|--------------|------------------|------------------------|----------------|--------------------|----------------------|---------------------|--------------------------|-----------------------------|--------------------------|
| 2015-2016 | 3            | -3               | 0                      | 135            | 66                 | 9                    | 7                   | 217                      | -283                        | -66                      |
| 2016-2017 | 0            | -4               | -4                     | 117            | 1                  | 19                   | 2                   | 139                      | -285                        | -146                     |
| 2017-2018 | 0            | -5               | -5                     | 130            | 1                  | 3                    | 5                   | 139                      | -205                        | -66                      |
| 2018-2019 | 0            | -5               | -5                     | 93             | 0                  | 2                    | 4                   | 99                       | -174                        | -75                      |
| 2019-2020 | 0            | -2               | -2                     | 39             | 0                  | 6                    | 5                   | 50                       | -70                         | -20                      |
| Average   | 1            | -4               | -3                     | 103            | 14                 | 8                    | 5                   | 129                      | -203                        | -75                      |