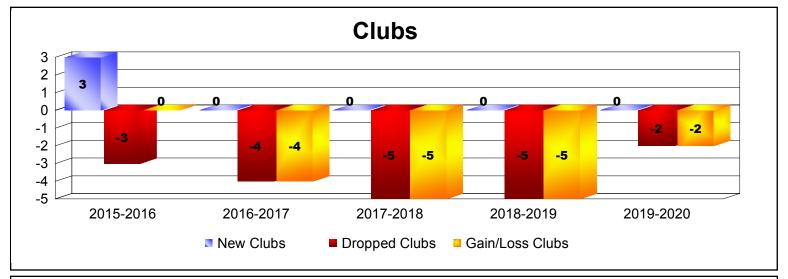

District 2 E1 As of December 2019 Cumulative

| Year      | New<br>Clubs | Dropped<br>Clubs | Gain/<br>Loss<br>Clubs | New<br>Members | Charter<br>Members | Reinstate<br>Members | Transfer<br>Members | Total<br>Member<br>Added | Total<br>Members<br>Dropped | Gain/<br>Loss<br>Members |
|-----------|--------------|------------------|------------------------|----------------|--------------------|----------------------|---------------------|--------------------------|-----------------------------|--------------------------|
| 2015-2016 | 3            | -3               | 0                      | 135            | 66                 | 9                    | 7                   | 217                      | -283                        | -66                      |
| 2016-2017 | 0            | -4               | -4                     | 117            | 1                  | 19                   | 2                   | 139                      | -285                        | -146                     |
| 2017-2018 | 0            | -5               | -5                     | 130            | 1                  | 3                    | 5                   | 139                      | -205                        | -66                      |
| 2018-2019 | 0            | -5               | -5                     | 93             | 0                  | 2                    | 4                   | 99                       | -174                        | -75                      |
| 2019-2020 | 0            | -2               | -2                     | 39             | 0                  | 6                    | 5                   | 50                       | -70                         | -20                      |
| Average   | 1            | -4               | -3                     | 103            | 14                 | 8                    | 5                   | 129                      | -203                        | -75                      |